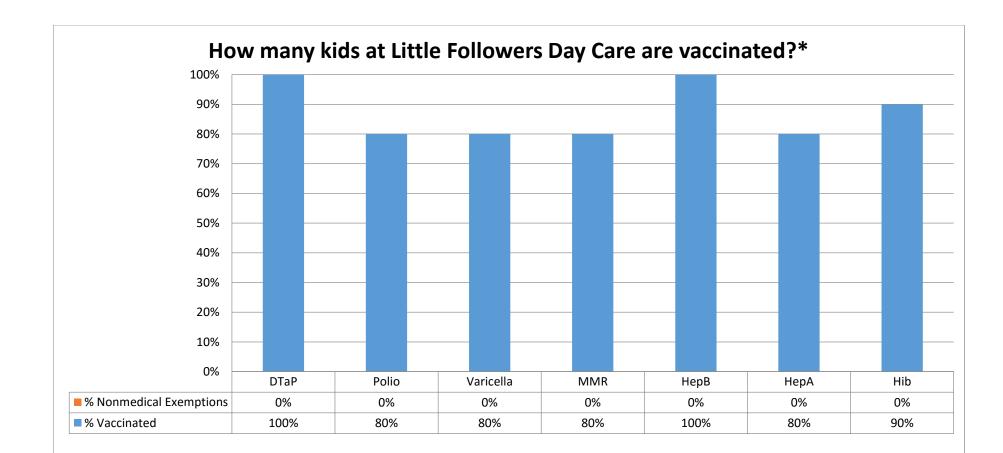

Number of children at the school\*\*: 12

Percent of children with no immunization or exemption record: 0%

Percent of children with a medical exemption for one or more vaccine(s): 0%

\* Not all immunizations are required for all grades. These numbers may not total 100% if some children have medical exemptions, or are incomplete or in process with immunizations but do not need an exemption because they are on schedule.

\*\*There is/are also **0** child(ren) enrolled for whom immunizations are not required to be reported because their records are tracked by another site or they attend fewer than 5 days per year.

\*\*There is/are also **2** child(ren) 18 months of age or younger who are not required to be finished with their pre-school vaccines because of their age.